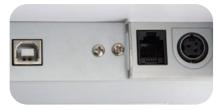

Interface: USB, Serial, Parallel, Ethernet

**Emulation:** ESC/POS/OPOS

**Ribbon cassette:** ERC-39 purple, black or red and black double color **Driver:** WIN98, WIN2000, WINNT, WINXP, OPOS, WIN7, WIN8

Certificate: FCC, CE, 3C