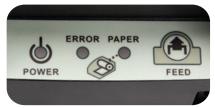

## **FEATURES**

- High printing speed, low noise.
- Reliable and good printing quality.
- Easy paper loading.
- Support double color printing.