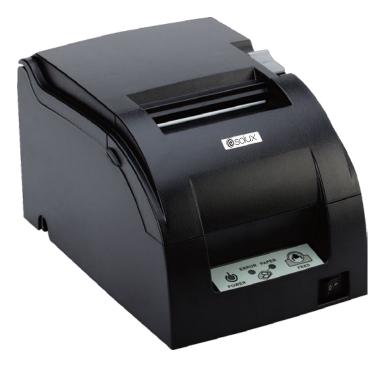

## **FEATURES**

- High printing speed, low noise.
- Reliable and good printing quality.
- Easy paper loading.
- Support double color printing.

## **SPECIFICATIONS**

**Printing method:** 9 pins impact dot matrix

Printing width: 76±0.5mm Resolution: 169dpi Printing speed: 4.4lines/sec Paper width: 76±0.5mm

**Paper loading:** Easy paper loading

**Auto cutter:** 1 million cuts